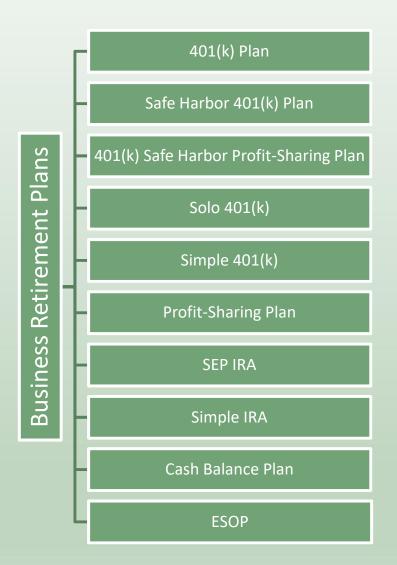

#### Which Retirement Plan is Right for Your Business?

See our 14-point retirement plan service capabilities.

With multiple variations in plan design, each plan can be customized to lower costs, meet your funding needs, improve tax benefits, improve participant communication and provide improved plan administration flexibility.